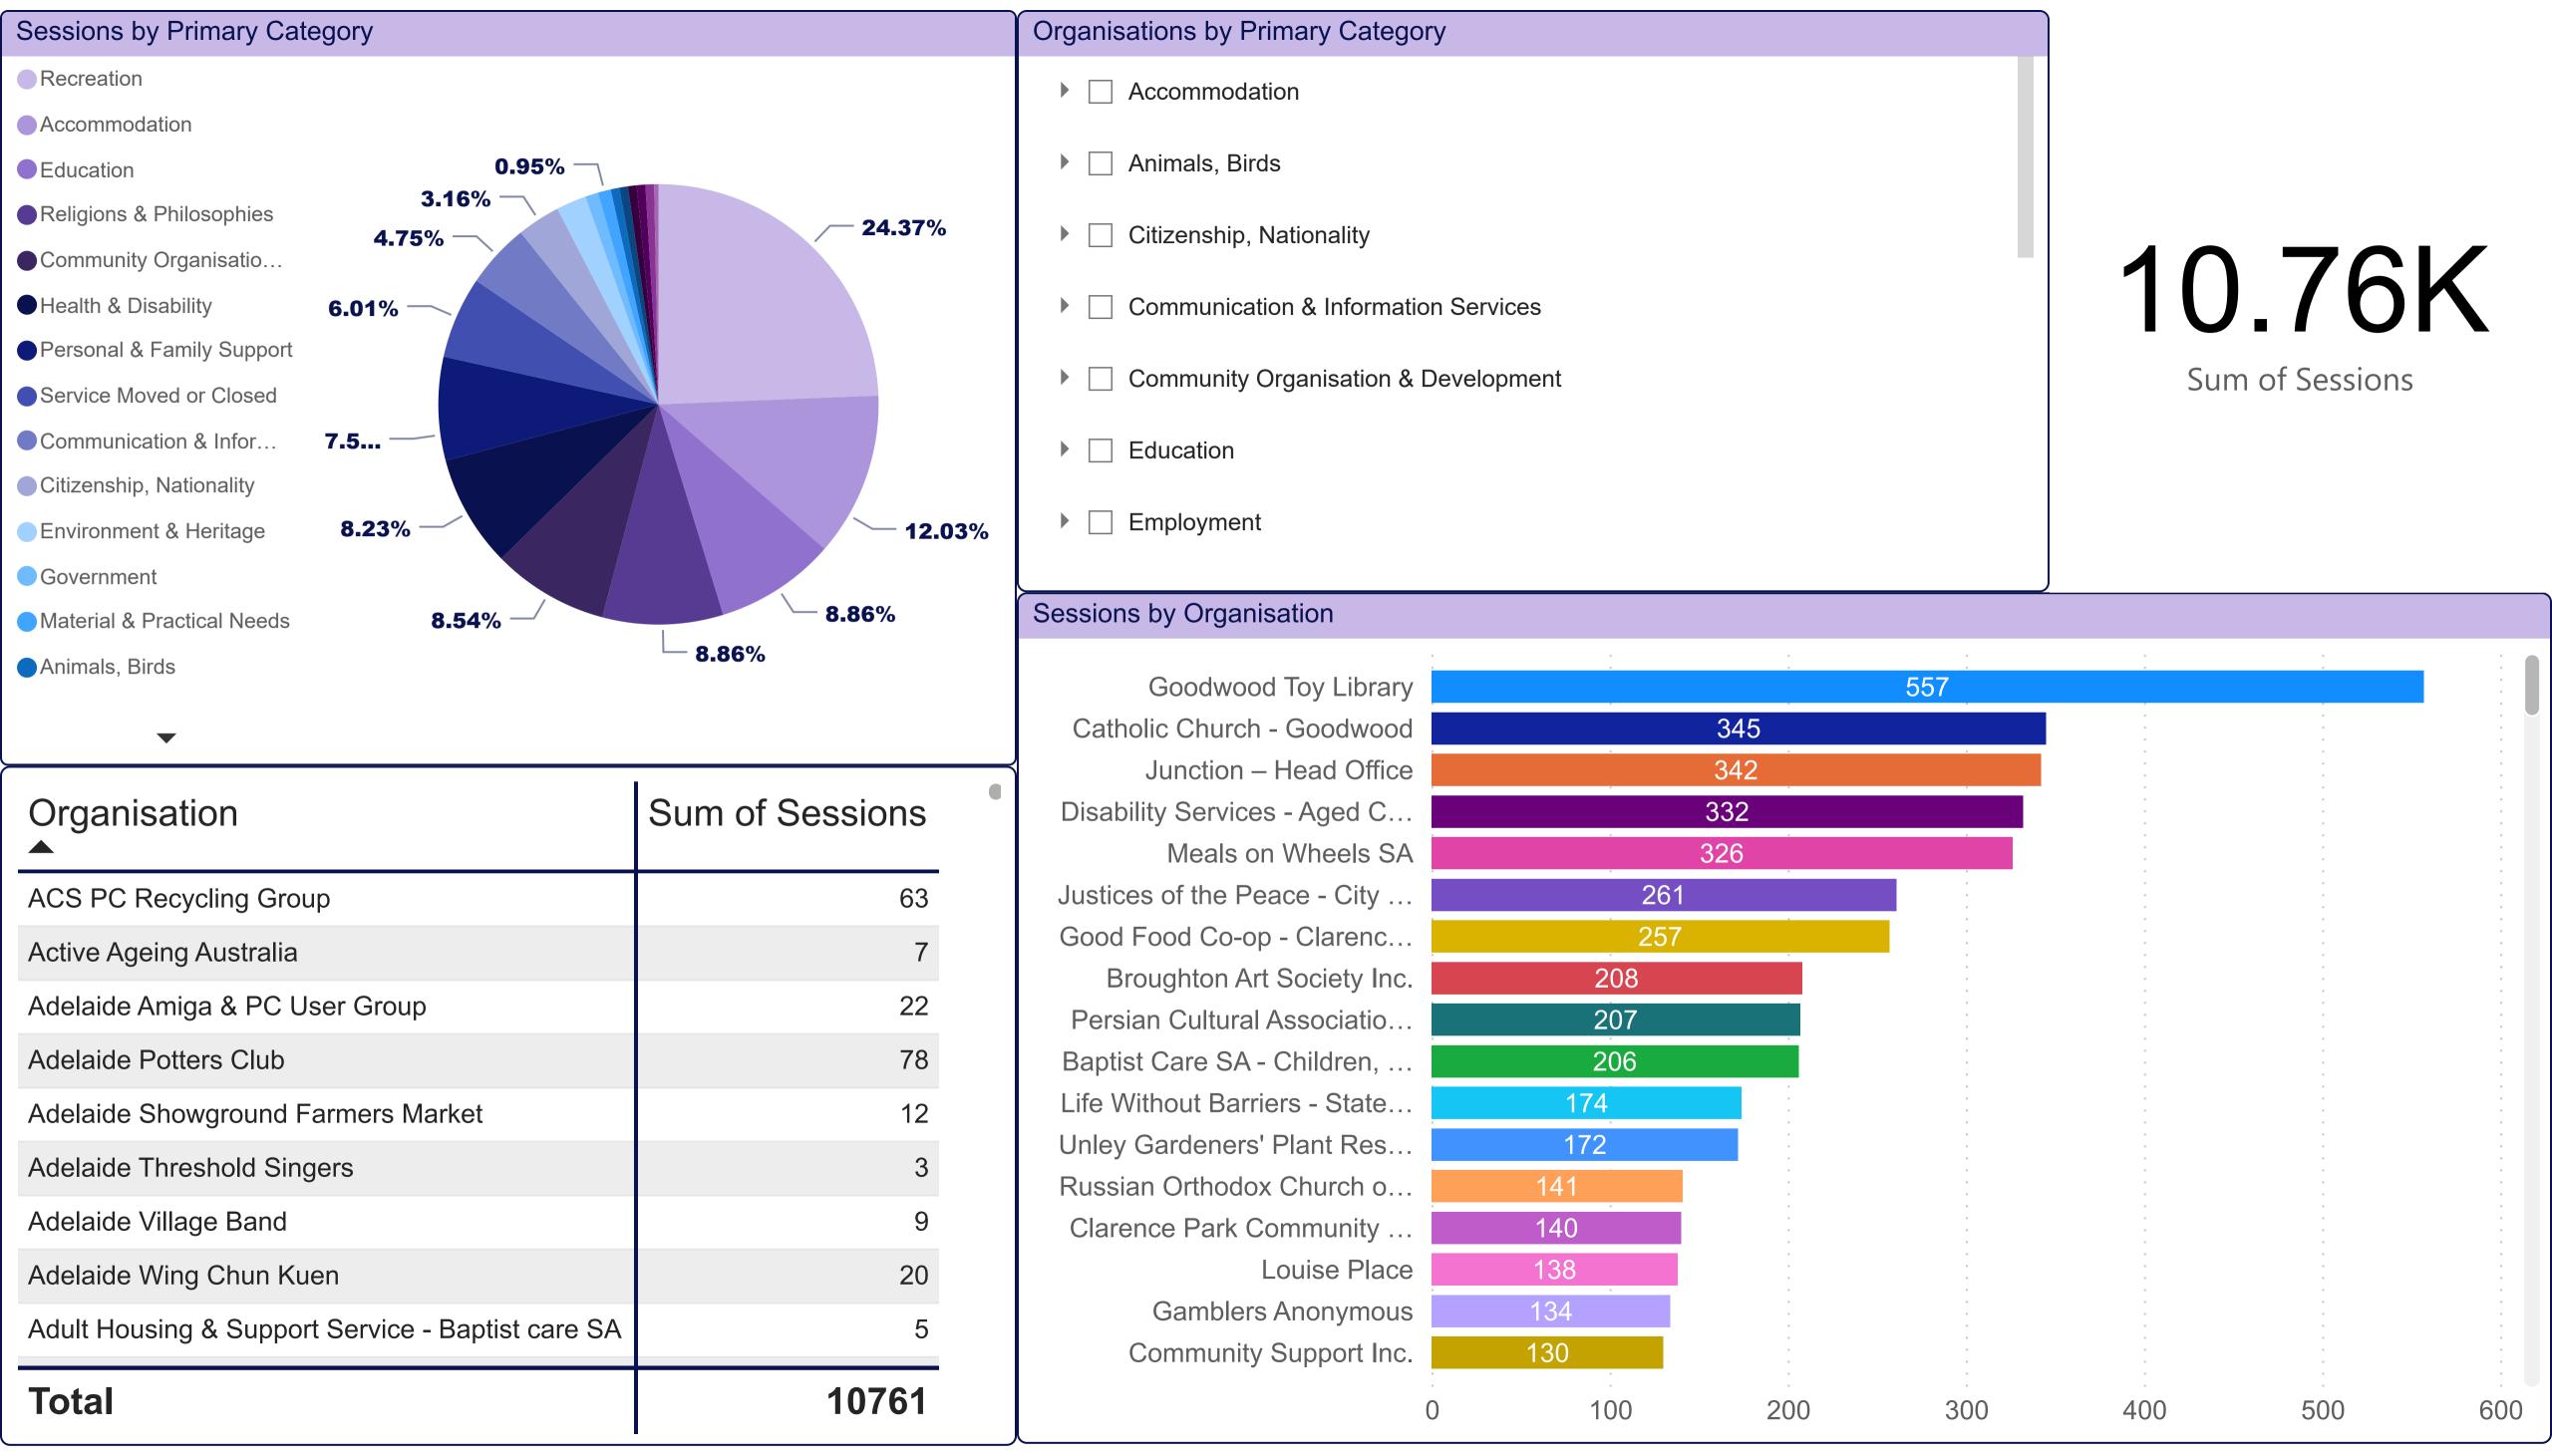

| FY 2021-2022                             |
|------------------------------------------|
| Primary Category, Organisation           |
| ▶ ☐ Accommodation                        |
| ▶ ☐ Animals, Birds                       |
| Citizenship, Nationality                 |
| ▶ ☐ Communication & Information Services |
| ▶ ☐ Community Organisation & Development |
| ▶ ☐ Education                            |
| ▶ ☐ Employment                           |
| ▶ ☐ Environment & Heritage               |
| Finance, Income, Business                |
| ▶ ☐ Government                           |
| ▶ ☐ Health & Disability                  |
| Low & Justice                            |

| Organisation                                      | Sum of Sessions |
|---------------------------------------------------|-----------------|
| ACS PC Recycling Group                            | 63              |
| Active Ageing Australia                           | 7               |
| Adelaide Amiga & PC User Group                    | 22              |
| Adelaide Potters Club                             | 78              |
| Adelaide Showground Farmers Market                | 12              |
| Adelaide Threshold Singers                        | 3               |
| Adelaide Village Band                             | 9               |
| Adelaide Wing Chun Kuen                           | 20              |
| Adult Housing & Support Service - Baptist care SA | 5               |
| Aged & Community Services SA & NT Inc.            | 55              |
| Agedcare Alternatives                             | 29              |
| Agricultural Societies Council of SA Inc.         | 24              |
| Aldridge Court                                    | 43              |
| Alliance Française D'Adelaide                     | 16              |
| Amnesty International - Unley Branch              | 3               |
| Annesley ELC                                      | 1               |
| Annesley Junior School                            | 14              |
| Annesley OSHC                                     | 8               |
| Anti-Poverty Network SA                           | 69              |
| Association of Independent Schools of SA Inc      | 50              |
| Total                                             | 10761           |